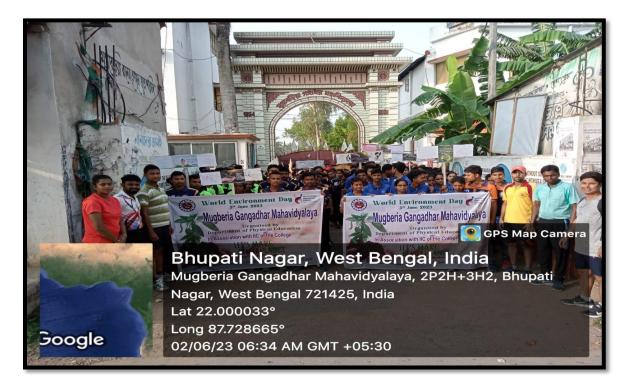

## **Social Awareness Programme**

Before starting the social awareness programme we arse in front of our college gate

### **Plantation**

**Plantation** 

After plantation the Discussion is going on regarding plantation with the presence of our Principal Sir

On the 5th of June 2023, Mugberia Gangadhar Mahavidyalaya organized World Environment Day celebrations. The main aim of the event was to increase awareness among students about the importance of the environment and the need to protect it. Students were asked to prepare poster, make models or decorate the class with Environment Day as the theme. A small cultural event was organized by the students on the occasion of Environment Day. The Principal of the college gave a speech on what role the environment plays and why it is important for people to take initiatives to save the environment. Then, as a special drive for Environment Day, the Principal announced that students would be planting inside the college premises. A quiz and poster competition was organized, and students were asked to draw anything related to the environment. The first three winners were given plants and prizes. The events of the day came to an end with the Principal giving away prizes to the winners and quiz competition.