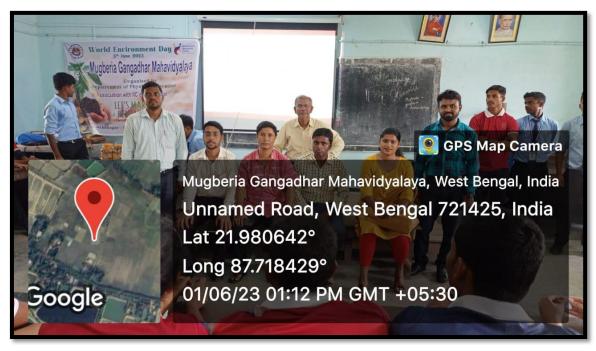

#### 27.Date: 02.06.2023

Sapling program was held for observation of World Environment Day 2023 by the department of Physical Education, Mugberia Gangadhar Mahavidyalaya on 2nd June 2023.

#### SHORT REPORT OF OBSERVATION OF WORLD ENVIRONMENMENT DAY

Environment day is celebrated worldwide on 5th June to create awareness among people about protecting the environment. The first-ever Environment Day was held in 1973. Environment Day acts as a platform that helps create awareness about various issues that have adverse effects on the environment, like global warming, overpopulation, pollution, and crime against wildlife.