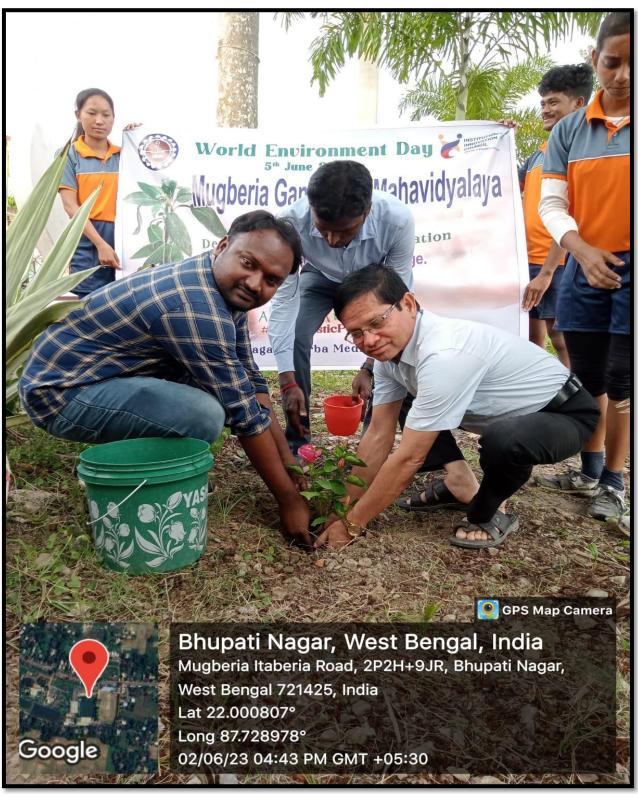

### **Plantation**

### **Plantation**

**Plantation** 

After plantation the Discussion is going on regarding plantation with the presence of our Principal Sir

On the 5th of June 2023, Mugberia Gangadhar Mahavidyalaya organized World Environment Day celebrations. The main aim of the event was to increase awareness among students about the importance of the environment and the need to protect it. Students were asked to prepare poster, make models or decorate the class with Environment Day as the theme. A small cultural event was organized by the students on the occasion of Environment Day. The Principal of the college gave a speech on what role the environment plays and why it is important for people to take initiatives to save the environment. Then, as a special drive for Environment Day, the Principal announced that students would be planting inside the college premises. A quiz and poster competition was organized, and students were asked to draw anything related to the environment. The first three winners were given plants and prizes. The events of the day came to an end with the Principal giving away prizes to the winners and quiz competition.