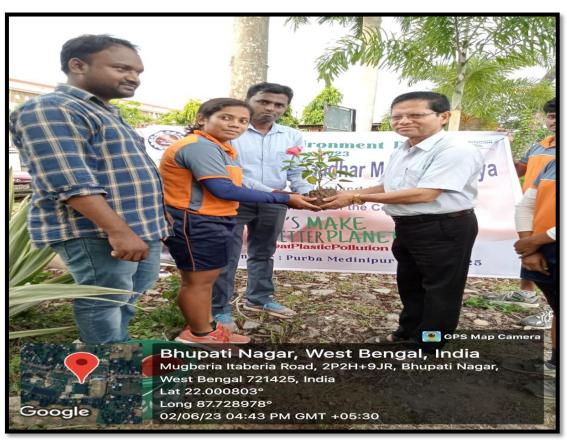

### **Plantation**

### **Plantation**

**Plantation** 

After plantation the Discussion is going on regarding plantation with the presence of our Principal Sir

On the 5th of June 2023, Mugberia Gangadhar Mahavidyalaya organized World Environment Day celebrations. The main aim of the event was to increase awareness among students about the importance of the environment and the need to protect it. Students were asked to prepare poster, make models or decorate the class with Environment Day as the theme. A small cultural event was organized by the students on the occasion of Environment Day. The Principal of the college gave a speech on what role the environment plays and why it is important for people to take initiatives to save the environment. Then, as a special drive for Environment Day, the Principal announced that students would be planting inside the college premises. A quiz and poster competition was organized, and students were asked to draw anything related to the environment. The first three winners were given plants and prizes. The events of the day came to an end with the Principal giving away prizes to the winners and quiz competition.