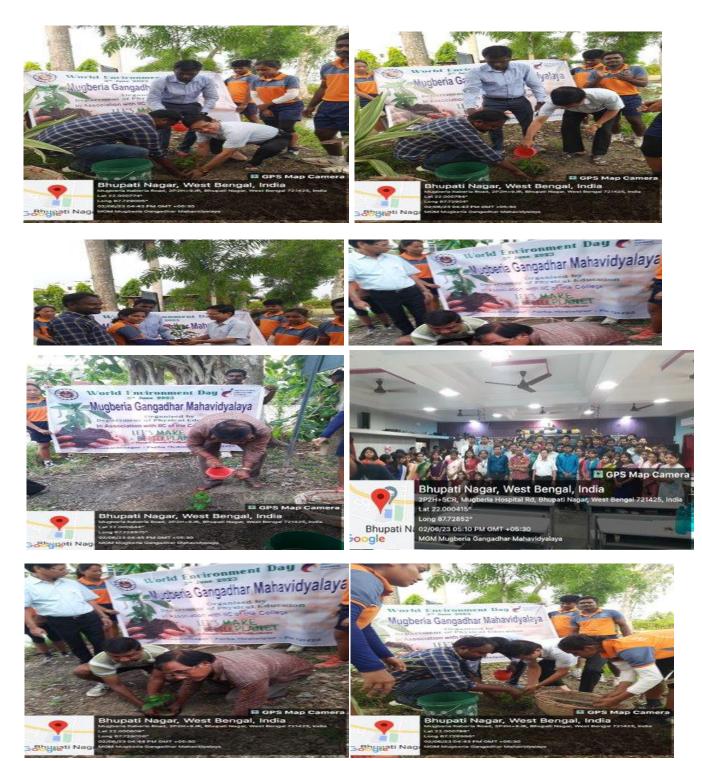

## **Social Awareness Programme**

Before starting the social awareness programme we arse in front of our college gate

### **Plantation**

**Plantation** 

After plantation the Discussion is going on regarding plantation with the presence of our Principal Sir

On the 5th of June 2023, Mugberia Gangadhar Mahavidyalaya organized World Environment Day celebrations. The main aim of the event was to increase awareness among students about the importance of the environment and the need to protect it. Students were asked to prepare poster, make models or decorate the class with Environment Day as the theme. A small cultural event was organized by the students on the occasion of Environment Day. The Principal of the college gave a speech on what role the environment plays and why it is important for people to take initiatives to save the environment. Then, as a special drive for Environment Day, the Principal announced that students would be planting inside the college premises. A quiz and poster competition was organized, and students were asked to draw anything related to the environment. The first three winners were given plants and prizes. The events of the day came to an end with the Principal giving away prizes to the winners and quiz competition.