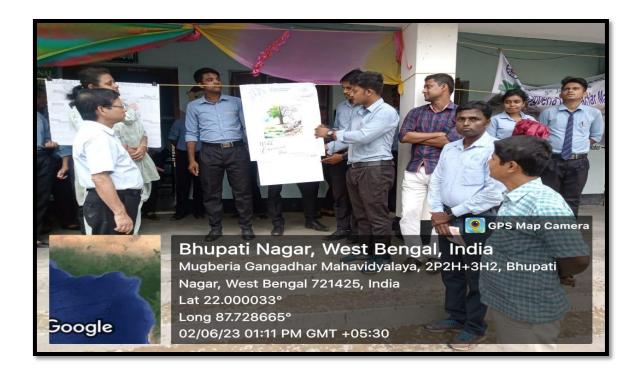

# **Before starting the Quiz Competition Poster Presentation**

**During poster presentation** 

### **Plantation**

**Plantation** 

After plantation the Discussion is going on regarding plantation with the presence of our Principal Sir

On the 5th of June 2023, Mugberia Gangadhar Mahavidyalaya organized World Environment Day celebrations. The main aim of the event was to increase awareness among students about the importance of the environment and the need to protect it. Students were asked to prepare poster, make models or decorate the class with Environment Day as the theme. A small cultural event was organized by the students on the occasion of Environment Day. The Principal of the college gave a speech on what role the environment plays and why it is important for people to take initiatives to save the environment. Then, as a special drive for Environment Day, the Principal announced that students would be planting inside the college premises. A quiz and poster competition was organized, and students were asked to draw anything related to the environment. The first three winners were given plants and prizes. The events of the day came to an end with the Principal giving away prizes to the winners and quiz competition.