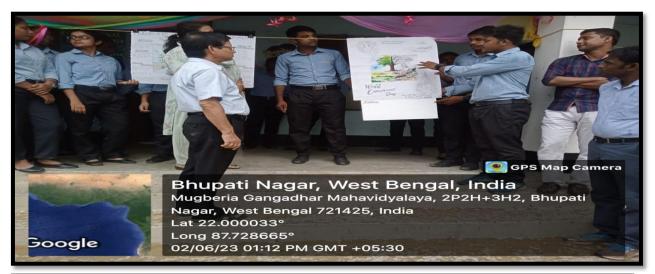

# **Before starting the Quiz Competition Poster Presentation**

**During poster presentation** 

### **Plantation**

**Plantation** 

After plantation the Discussion is going on regarding plantation with the presence of our Principal Sir

On the 5th of June 2023, Mugberia Gangadhar Mahavidyalaya organized World Environment Day celebrations. The main aim of the event was to increase awareness among students about the importance of the environment and the need to protect it. Students were asked to prepare poster, make models or decorate the class with Environment Day as the theme. A small cultural event was organized by the students on the occasion of Environment Day. The Principal of the college gave a speech on what role the environment plays and why it is important for people to take initiatives to save the environment. Then, as a special drive for Environment Day, the Principal announced that students would be planting inside the college premises. A quiz and poster competition was organized, and students were asked to draw anything related to the environment. The first three winners were given plants and prizes. The events of the day came to an end with the Principal giving away prizes to the winners and quiz competition.