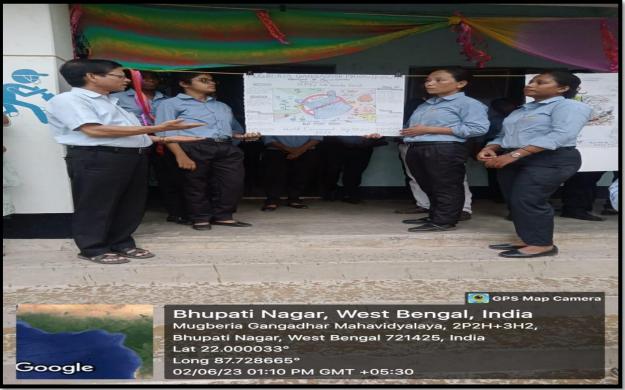

# **Before starting the Quiz Competition Poster Presentation**

**During poster presentation** 

### **Plantation**

**Plantation** 

After plantation the Discussion is going on regarding plantation with the presence of our Principal Sir

On the 5th of June 2023, Mugberia Gangadhar Mahavidyalaya organized World Environment Day celebrations. The main aim of the event was to increase awareness among students about the importance of the environment and the need to protect it. Students were asked to prepare poster, make models or decorate the class with Environment Day as the theme. A small cultural event was organized by the students on the occasion of Environment Day. The Principal of the college gave a speech on what role the environment plays and why it is important for people to take initiatives to save the environment. Then, as a special drive for Environment Day, the Principal announced that students would be planting inside the college premises. A quiz and poster competition was organized, and students were asked to draw anything related to the environment. The first three winners were given plants and prizes. The events of the day came to an end with the Principal giving away prizes to the winners and quiz competition.