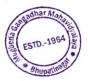

#### 27.Date: 02.06.2023

Sapling program was held for observation of World Environment Day 2023 by the department of Physical Education, Mugberia Gangadhar Mahavidyalaya on 2nd June 2023.

### **Plantation**

### **Plantation**

**Plantation** 

After plantation the Discussion is going on regarding plantation with the presence of our Principal Sir

On the 5th of June 2023, Mugberia Gangadhar Mahavidyalaya organized World Environment Day celebrations. The main aim of the event was to increase awareness among students about the importance of the environment and the need to protect it. Students were asked to prepare poster, make models or decorate the class with Environment Day as the theme. A small cultural event was organized by the students on the occasion of Environment Day. The Principal of the college gave a speech on what role the environment plays and why it is important for people to take initiatives to save the environment. Then, as a special drive for Environment Day, the Principal announced that students would be planting inside the college premises. A quiz and poster competition was organized, and students were asked to draw anything related to the environment. The first three winners were given plants and prizes. The events of the day came to an end with the Principal giving away prizes to the winners and quiz competition.