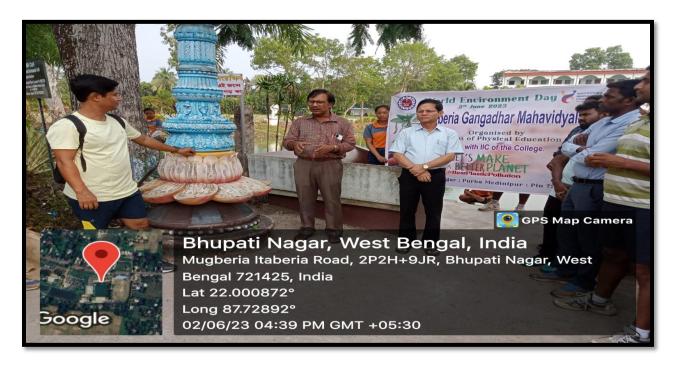

### **Plantation**

### **Plantation**

**Plantation** 

After plantation the Discussion is going on regarding plantation with the presence of our Principal Sir

On the 5th of June 2023, Mugberia Gangadhar Mahavidyalaya organized World Environment Day celebrations. The main aim of the event was to increase awareness among students about the importance of the environment and the need to protect it. Students were asked to prepare poster, make models or decorate the class with Environment Day as the theme. A small cultural event was organized by the students on the occasion of Environment Day. The Principal of the college gave a speech on what role the environment plays and why it is important for people to take initiatives to save the environment. Then, as a special drive for Environment Day, the Principal announced that students would be planting inside the college premises. A quiz and poster competition was organized, and students were asked to draw anything related to the environment. The first three winners were given plants and prizes. The events of the day came to an end with the Principal giving away prizes to the winners and quiz competition.