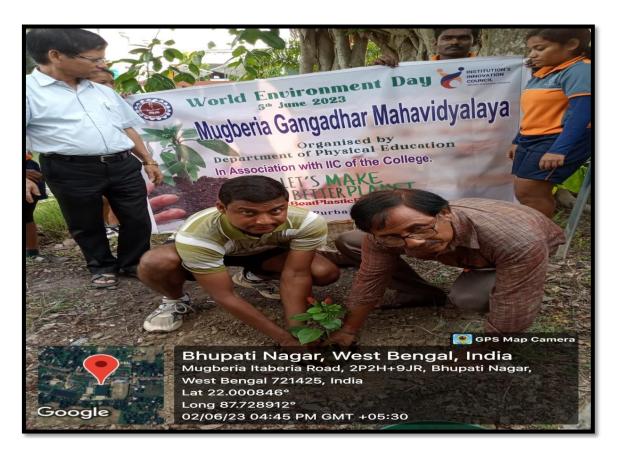

### **Plantation**

### **Plantation**

**Plantation** 

After plantation the Discussion is going on regarding plantation with the presence of our Principal Sir

On the 5th of June 2023, Mugberia Gangadhar Mahavidyalaya organized World Environment Day celebrations. The main aim of the event was to increase awareness among students about the importance of the environment and the need to protect it. Students were asked to prepare poster, make models or decorate the class with Environment Day as the theme. A small cultural event was organized by the students on the occasion of Environment Day. The Principal of the college gave a speech on what role the environment plays and why it is important for people to take initiatives to save the environment. Then, as a special drive for Environment Day, the Principal announced that students would be planting inside the college premises. A quiz and poster competition was organized, and students were asked to draw anything related to the environment. The first three winners were given plants and prizes. The events of the day came to an end with the Principal giving away prizes to the winners and quiz competition.